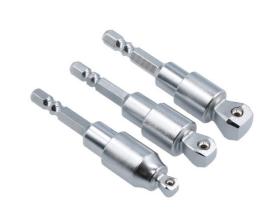

## Off-line Ball End Socket Adaptor Set 3pc

A three piece 'off-line' ball end socket adaptor set in 1/4"D, 3/8"D and 1/2"D sizes. Designed with a 1/4" hex shank for quick release chucks, these adaptors allow the use of sockets in areas where access is limited or difficult, as they have a ball-end allowing 10 deg of movement and a further 40 deg range from the design of the tool. The integral magnet gives a self-locking and self-centring function. Overall length approx. 75mm. Not designed for impact tool use.

## **Additional Information**

- · Set of three socket adaptors with wobble function for off-line use.
- Sizes: 1/4"D, 3/8"D & 1/2"D.
- Each features a quick chuck end for ease of use.
- · Ball-ended for more flexibility.
- · NOTE: Not designed for impact tool use.