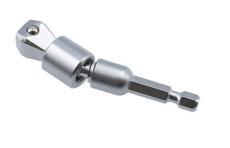

## Off-line Ball End Socket Adaptor Set 3pc

A three piece 'off-line' ball end socket adaptor set in 1/4"D, 3/8"D and 1/2"D sizes. Designed with a 1/4" hex shank for quick release chucks, these adaptors allow the use of sockets in areas where access is limited or difficult, as they have a ball-end allowing 10 deg of movement and a further 40 deg range from the design of the tool. The integral magnet gives a self-locking and self-centring function. Overall length approx. 75mm. Not designed for impact tool use.

## **Additional Information**

- · Set of three socket adaptors with wobble function for off-line use.
- Sizes: 1/4"D, 3/8"D & 1/2"D.
- Each features a quick chuck end for ease of use.
- · Ball-ended for more flexibility.
- · NOTE: Not designed for impact tool use.