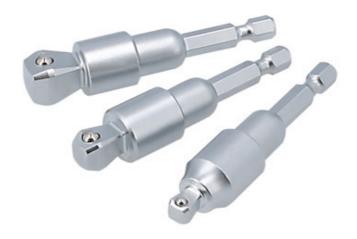

## Off-line Ball End Socket Adaptor Set 3pc

A three piece 'off-line' ball end socket adaptor set in 1/4"D, 3/8"D and 1/2"D sizes. Designed with a 1/4" hex shank for quick release chucks, these adaptors allow the use of sockets in areas where access is limited or difficult, as they have a ball-end allowing 10 deg of movement and a further 40 deg range from the design of the tool. The integral magnet gives a self-locking and self-centring function. Overall length approx. 75mm. Not designed for impact tool use.

## **Additional Information**

- · Set of three socket adaptors with wobble function for off-line use.
- Sizes: 1/4"D, 3/8"D & 1/2"D.
- Each features a quick chuck end for ease of use.
- · Ball-ended for more flexibility.
- · NOTE: Not designed for impact tool use.